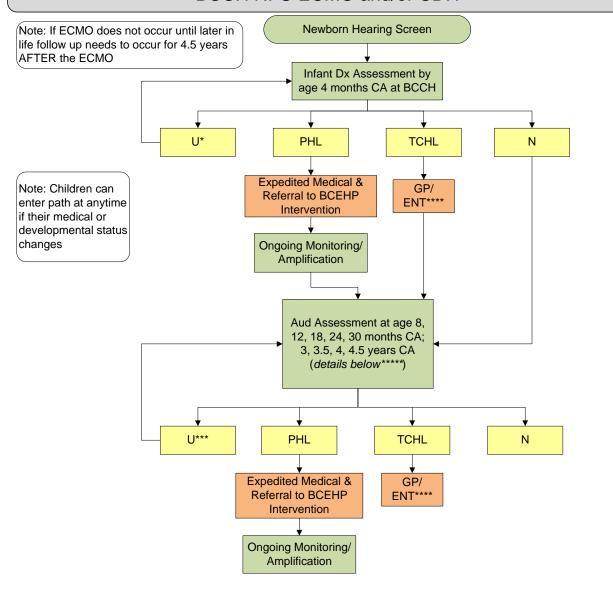

## 3B. CARE PATH BCCH NFU ECMO and/or CDH

Audiology Assessment Schedule:

8 months CA (BCCH)

12 months CA (community)

18 months CA (BCCH)

24 months CA (community)

30 months CA (community)

3 years CA (BCCH)

3.5 years CA (community)

4 years CA (community)

4.5 years CA (BCCH)

Outcomes
Tests
Referrals

\* Maximum of 2 assessment attempts with unknown hearing status, then consultation with BCEHP Program Support Audiologist(s)

<sup>\*\*\*</sup> Maximum of 2 assessment attempts with unknown hearing status, consider sedated ABR Testing

<sup>\*\*\*\*</sup> Each GP/ENT visit may initiate a referral to PHA/Team audiologist and/or medical monitoring